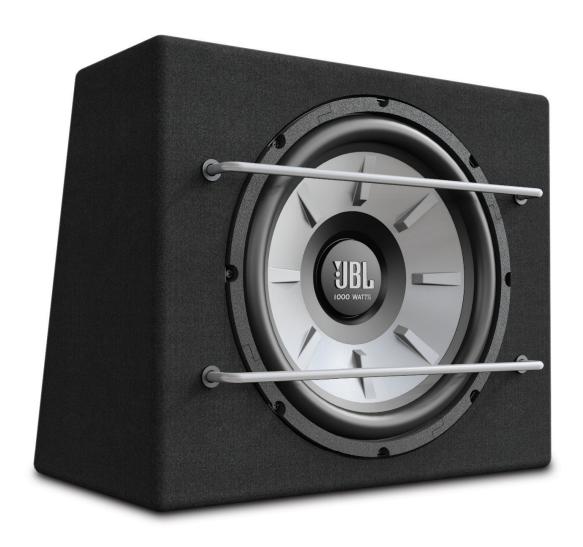

# Stage 1200B Enclosure

Sealed slim enclosure with 12" (300mm) subwoofer

#### Get deep, powerful bass in more vehicles.

The Stage 1200B subwoofer enclosure pounds out resounding bass from a compact enclosure that fits in just about any vehicle. High efficiency combines with impressive power-handling for rich and satisfying performance. The 12" woofer cone and large voice coil work together for remarkable realism, note-perfect accuracy, and sustained bass response. And this enclosure's striking good looks are matched by its ease of installation.

#### Compact design

The JBL Stage slim enclosure are designed to fit in just about any vehicle with simple installation. It is slim, sleek, stylish, and don't sacrifice on sound.