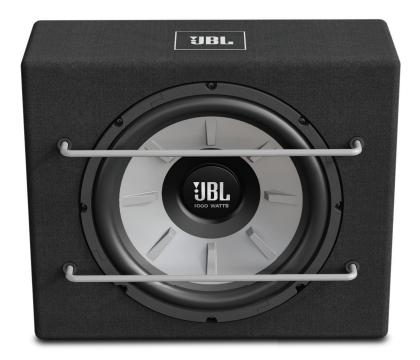

# Stage 1200B Enclosure

Sealed slim enclosure with 12" (300mm) subwoofer

#### Get deep, powerful bass in more vehicles.

The Stage 1200B subwoofer enclosure pounds out resounding bass from a compact enclosure that fits in just about any vehicle. High efficiency combines with impressive power-handling for rich and satisfying performance. The 12" woofer cone and large voice coil work together for remarkable realism, note-perfect accuracy, and sustained bass response. And this enclosure's striking good looks are matched by its ease of installation.

#### Compact design

The JBL Stage slim enclosure are designed to fit in just about any vehicle with simple installation. It is slim, sleek, stylish, and don't sacrifice on sound.