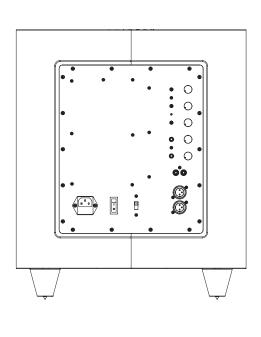

## **Features**

- 1,000 Watt RMS Class D amplifier
- Cast frame, Poly-plas<sup>™</sup> cone woofer with 3-inch voice coil
- Single-band Parametric EQ
- Low Pass Crossover and Gain controls with selectable Phase switch
- RCA & XLR line-level inputs
- Contemporary design with premium finishes including high-gloss Black, satin Gray Oak wood veneer, and satin Walnut wood veneer

## **Specifications**

- ► Description: 12-inch 1000W powered subwoofer
- ► Low Frequency Driver: 12-inch (300mm) black Poly-plas<sup>™</sup> cone, cast-frame woofer
- ► Amplifier Power: 1000W rms
- ► Crossover Frequency: 50Hz 150Hz (variable) 24dB/octave
- ► Frequency Response: 28Hz 150Hz (-6dB)
- ► Enclosure Type: Bass-reflex design with down-firing ports
- ► Power Requirements: 100V 240V 50/60Hz
- ► Power Consumption (idle/max): <0.5W (standby)

1180W/7.7A (max-230Vac)

1230W/12.87A (max-120Vac)

1190W/15.97A (max-100Vac

- Dimensions (H x W x D): 16.95" x 16.3" x 17.77" (430.5 x 414 x 451.3mm)
- ► Net Weight: 70.8 lbs (31.79kg)