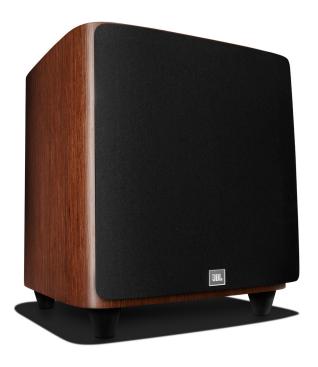

## **Features**

- 1,000 Watt RMS Class D amplifier
- Cast frame, Poly-plas<sup>™</sup> cone woofer with 3-inch voice coil
- Single-band Parametric EQ
- Low Pass Crossover and Gain controls with selectable Phase switch
- RCA & XLR line-level inputs
- Contemporary design with premium finishes including high-gloss Black, satin Gray Oak wood veneer, and satin Walnut wood veneer