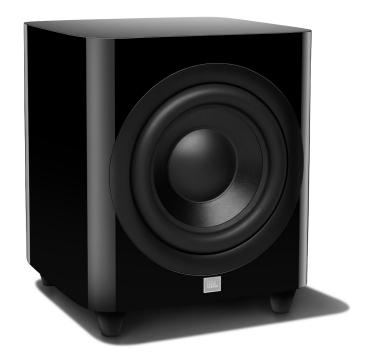

## **Features**

- 1,000 Watt RMS Class D amplifier
- Cast frame, Poly-plas<sup>™</sup> cone woofer with 3-inch voice coil
- Single-band Parametric EQ
- Low Pass Crossover and Gain controls with selectable Phase switch
- RCA & XLR line-level inputs
- Contemporary design with premium finishes including high-gloss Black, satin Gray Oak wood veneer, and satin Walnut wood veneer