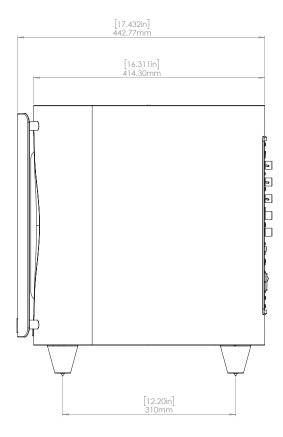

1180W/7.7A (max-230Vac)

1230W/12.87A (max-120Vac)

1190W/15.97A (max-100Vac

- Dimensions (H x W x D): 16.95" x 16.3" x 17.77" (430.5 x 414 x 451.3mm)
- ► Net Weight: 70.8 lbs (31.79kg)