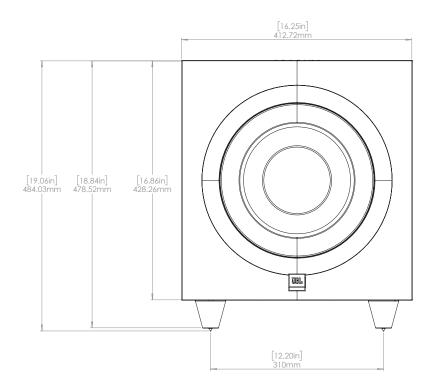

1180W/7.7A (max-230Vac)

1230W/12.87A (max-120Vac)

1190W/15.97A (max-100Vac

- Dimensions (H x W x D): 16.95" x 16.3" x 17.77" (430.5 x 414 x 451.3mm)
- ► Net Weight: 70.8 lbs (31.79kg)